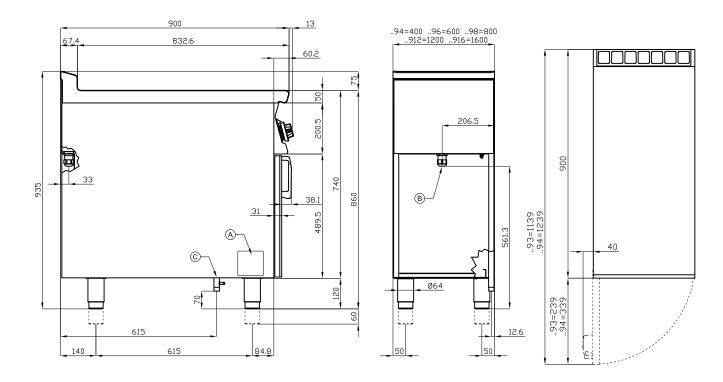

## 90 <u>G</u>AS GRDDLE

| Α | Data plate | C | Gas connection | ISO 7-1 1/2" M |
|---|------------|---|----------------|----------------|
|   |            |   |                |                |

MODEL: FTL-94G

DIMENSIONS: cm. 40x 90x 90h
GAS POWER: 9 kW / 7.740 kcal/h
GAS TYPE: Natural Gas / LPG

kg: 81 m³: 0.463

mm: 430x970x1110