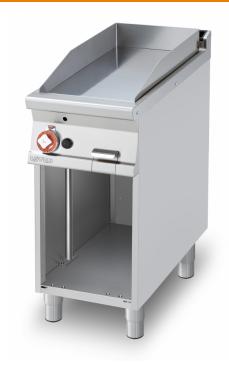

## **GAS GRDDLE**

Gas Fry-top smooth griddle, on open cabinet, plate cm.36x68 (included 1 Head end filler strip mod.TPA-9)

Construction - Fabricated using CrNi 18/10 AISI 304 grade Stainless Steel Scotch-Brite Satin polish Finish, incorporating 2mm thick worktop, rounded edges, chromed details and rear splash back. Knobs with waterproof grades IPX5. Model - Professional Gas Griddle, Smooth, Ribbed or 50 / 50, Normal or Chrome, on open cabinet. Normal Plate in FE430B Steel and Chrome in FE510C Steel. Normal or Chrome plate in chrome-molibdeno, 20mm thick, for model FT-912/916. High durability and rapid heat up. Burners with Piezoelectric ignition and pilot light, 50 - 300degC control, thermostatic and thermocouple safety valves, Removable liquid containers. Maintenance - All serviceable parts are accessible by the easy removal of front control panel. Fittings -Appliance is supplied with both LPG and Natural Gas conversion jets and adjustable feet. Doors not included.